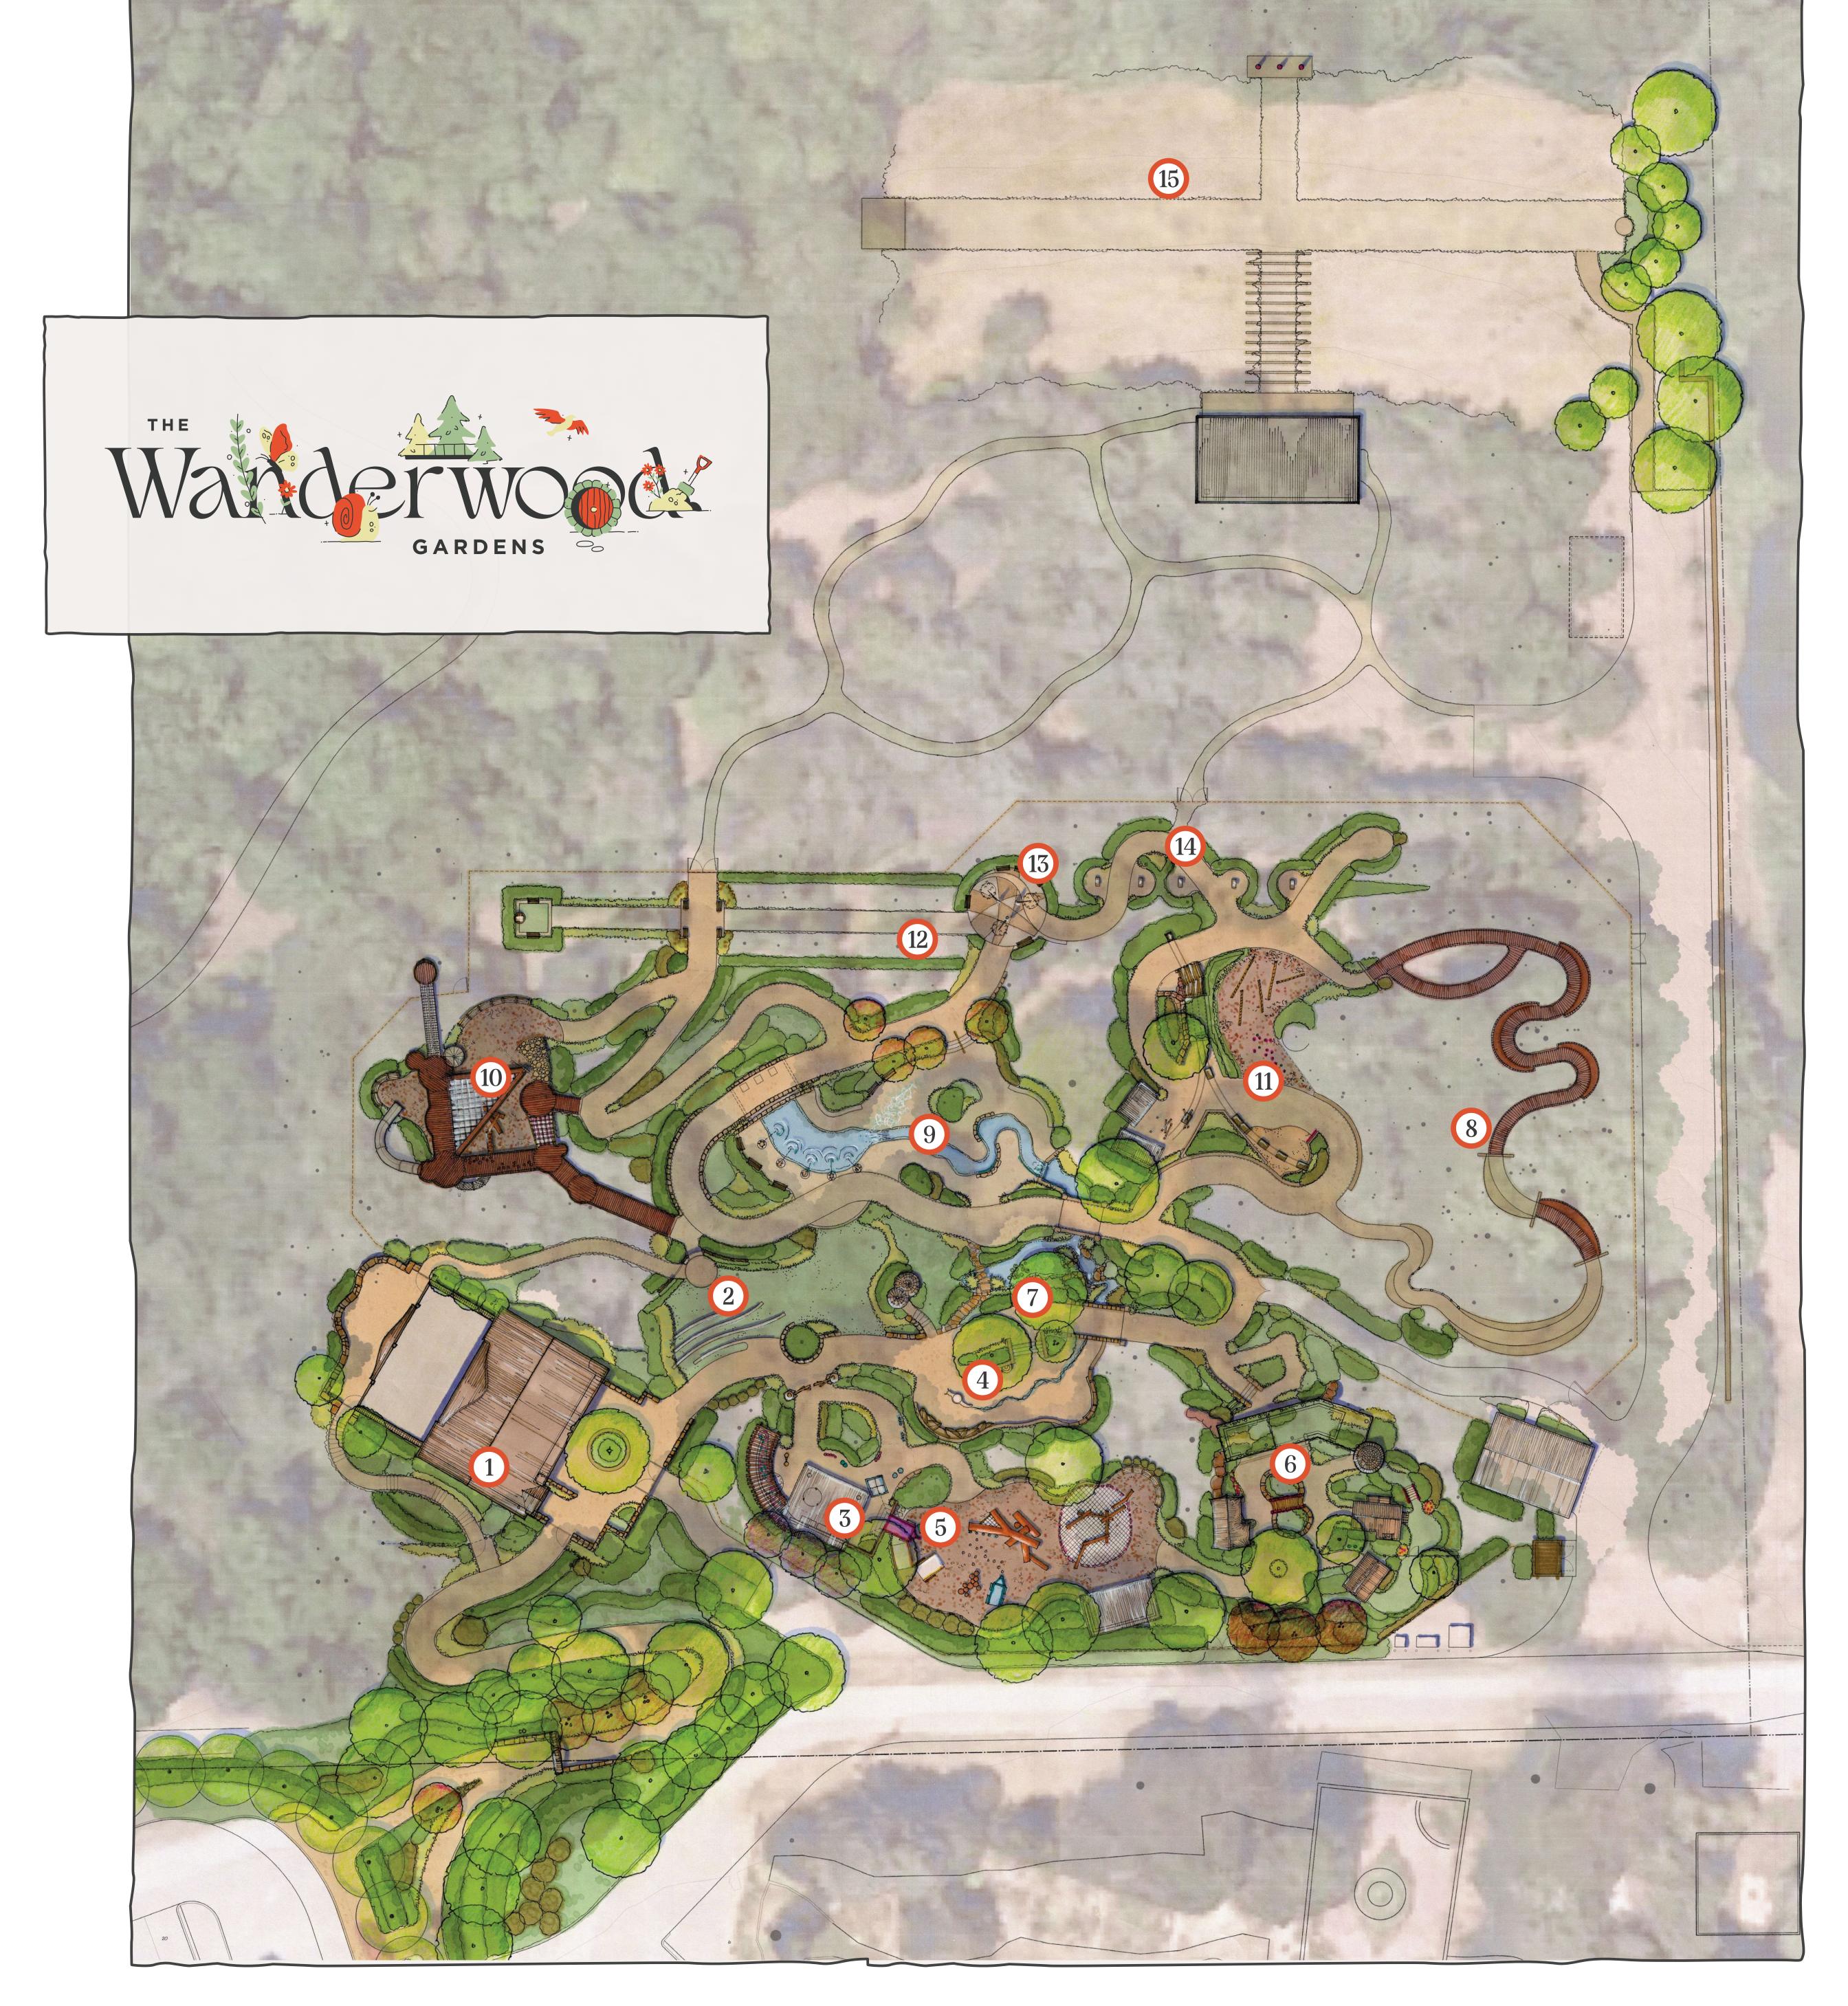

### 1 Wanderwood Learning Center

- o Education Center
- o A magical building with classrooms, event spaces and an immersive outdoor courtyard.

### 2 Storybook Stage

- o Performance Amphitheater
- o Listen to a story being told by one of the multi-talented garden volunteers or create your own little drama on stage.

# **Garden of Melodies**

- o Interactive Music Garden
- o Add to nature's songs with interactive stepping chimes, wind chimes, percussion instruments and drums.

#### 4 Wandering Waters

o Snail Plaza o A large mosaic tiled snail with a huge interactive floating granite ball shell greets you at the Snail Plaza.

# 5

3

### The Potting Shed o Little Ones Garden

o Climb among molehills, traverse the stepping logs and tiptoe

### 6 Dendy Village

- o Pixie Homes and Gardens
- o A magical village where you can visit the homes of the Wanderwood
- fairies and elves... they might be sleeping when you arrive!
- Fragrant flowers and colorful plants welcome you into their little gardens.

# **Frog Pond**

7

8

- o Botanical Pond
- o Quietly and gently walk across the stepping stones between water lilies and frogs.

# **The Enchanted Trail**

- o Trail Challenge Course
- o This 100 yard course winds through the woods, in and amongst the trees with dappled sunlight sparkling through.

### Puddles, Ponds and Splashes

- 9 o Interactive Water Adventure
  - o Spitting animal fountains, a wading stream and a misty fog bank will definitely cool you down on a hot summer day.

### 10 The Canopy

o Tree House Canopy Experience

#### 11 The Dubuque Mine Camp

o Explore Dubuque's History o Adventurous visitors can dig for treasure, fill mine carts sand, duck into a cool mine tunnel or climb to the top of a hill.

### 12 Tree Allée Vista

13

15

- o Historical Survivors
- o Calming linear views and vistas through the old Christmas Tree farm Firs into the forest below.

## Spinning Bird Plaza

- o Interactive sculptures
- o Walk through towering trees to activate the kinetic birds sculptures spinning in dizzying circles overhead.

### 14 The Birdsong Sanctuary

- o Nature's Sing-A-Long
- o Discover interactive bird sound sculptures and engage with the birds while they respond with their own personal song.

### **Bloom at the Gardens**

o Event Meadow o A colorful meadow used for large events filled with blooming

### catawampus balance beams. An overhead walkway in the

tree canopy leads to elevated rope net platform for the brave.

A set of spiral stairs or a slide spin you back down to the forest floor.

WANDERWOODGARDENS.COM